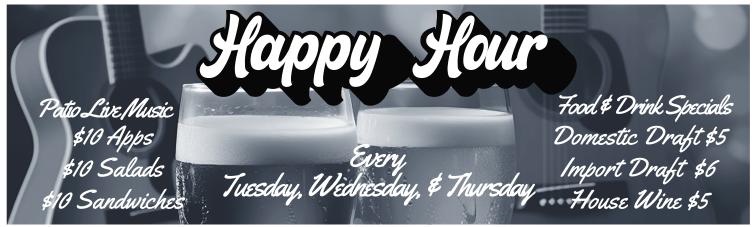

## BRUNCH DRINK SPECIALS

MadLife Mimosa – 4 Bloody Mary / Bloody Maria – 9 Flight Of Draft Beer – 12

Most Sandwiches Are Served On Our Artisan Challah Knot Bun With A Pickle Spear

Add To Any Salad:
• Boiled Egg +2